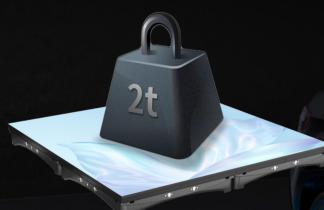

## 2000KG/sqm Bearing Capacity

AE is entirely made of die-cast aluminum, featuring with point-to-face contact and support technology. Its loading capacity is over 2000kg/sqm, more reliable.