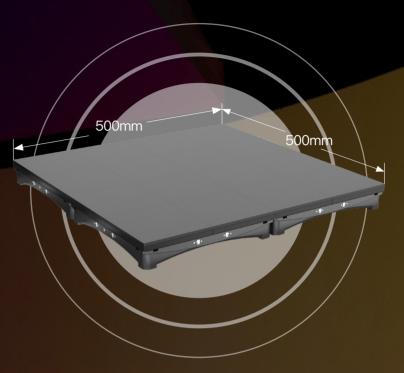

## **SPECIFICATIONS**

| Pixel Pitch                | 2.3148 mm                                       |
|----------------------------|-------------------------------------------------|
| LED Type                   | SMD3 in 1                                       |
| Pixel Density              | 186,624 dots/m <sup>2</sup>                     |
| Pixel Configuration        | 1R 1G 1B                                        |
| Module Resolution          | 108 (W) x 108 (H) = 11,664 dots                 |
| Module Size                | Width: 250 mm; Height: 250 mm                   |
| Cabinet Resolution         | 216 (W) x 216 (H) = 46,656 dots                 |
| Cabinet Size               | Width: 500 mm, Height: 500 mm                   |
| Cabinet Area               | 0.25 m²                                         |
| Cabinet Weight             | 13±1 kg                                         |
| Cabinet Material and Color | Die-casting Alloy, Black                        |
| Brightness(Calibrated)     | 1500 nits                                       |
| Viewing Angle              | Horizontal: 160°±10°; Vertical: 160°±10°        |
| Color Processing Depth     | 16 bit                                          |
| Refresh Rate               | 7680 Hz                                         |
| Contrast Ratio             | 8000:1                                          |
| Input Voltage              | AC100V to AC240V, 50 or 60 Hz                   |
| Maximum Power              | 165 W/cabinet; 660 W/m²                         |
| Average Power              | 55 W/cabinet; 220 W/m²                          |
| IP Rating                  | Front: IP65; Rear: IP54                         |
| Maintenance                | Front                                           |
| Lifespan                   | 100,000 hours                                   |
| Operating Environment      | Temperature: −20°C−50°C/ Humidity: 10% – 90% RH |