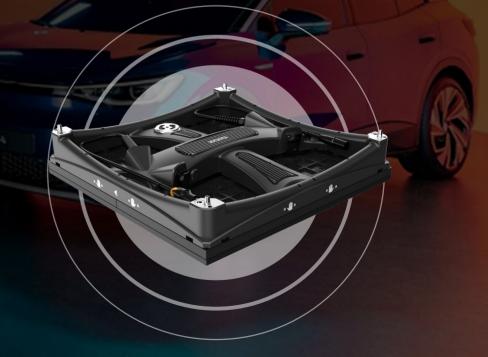

## 2000KG/sqm Bearing Capacity

AE is entirely made of die-cast aluminum, featuring with point-to-face contact and support technology. Its loading capacity is over 2000kg/sqm, more reliable.

## Modules Front Maintenance

Magnetically fixed module design, module replacement can be achieved within 3 seconds, it greatly decreases maintenance time and improves working efficiency.