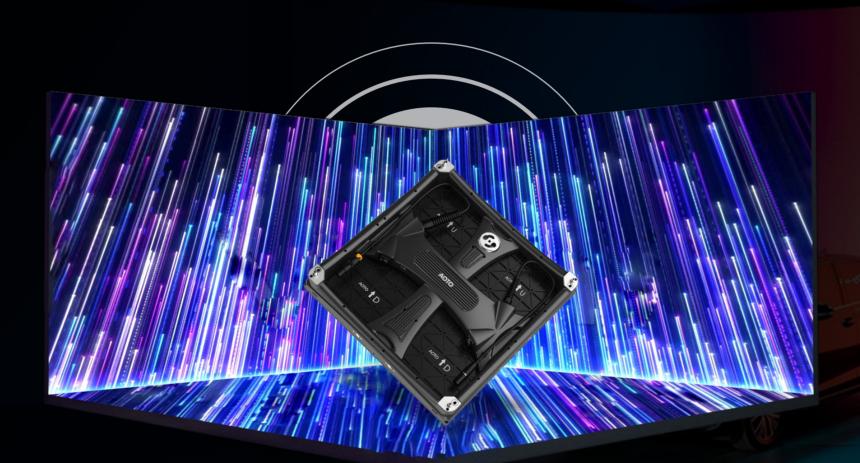

## 2000KG/sqm Bearing Capacity

AE is entirely made of die-cast aluminum, featuring with point-to-face contact and support technology. Its loading capacity is over 2000kg/sqm, more reliable.

## Modules Front Maintenance

Magnetically fixed module design, module replacement can be achieved within 3 seconds, it greatly decreases maintenance time and improves working efficiency.